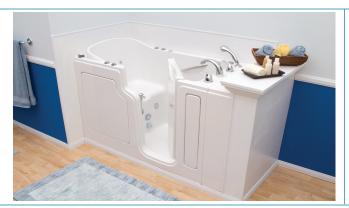

## Safe Step Walk-In Tub: So much more than just a tub

Safe Step Walk-In Tubs give you the best of all worlds. Safety features like a low step-in, wider door, grab bars and anti-slip floors and seats allow you to get in and out of the tub easily, eliminating many of the fears and hazards of taking a bath.

But there's more.

Presenting our new heated seat and back, new foot massaging jets and our new and improved *MicroSoothe* Jet, the most advanced air system in the industry. *MicroSoothe* oxygenates, softens, and exfoliates skin leaving it ultra-soft and silky.

You'll get in a Safe Step Tub easily and safely.

High, comfortable seating position with easy-to-reach controls, including a hand-held shower.

Heated seat and back providing warm comfort from start to finish.