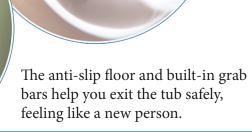

## Safe Step Walk-In Tub: So much more than just a tub

Safe Step Walk-In Tubs give you the best of all worlds. Safety features like a low step-in, wider door, grab bars and anti-slip floors and seats allow you to get in and out of the tub easily, eliminating many of the fears and hazards of taking a bath.