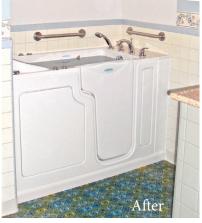

## Safe Step Walk-In Tub: So much more than just a tub

Safe Step Walk-In Tubs give you the best of all worlds. Safety features like a low step-in, wider door, grab bars and anti-slip floors and seats allow you to get in and out of the tub easily, eliminating many of the fears and hazards of taking a bath.

Soak, relax and feel completely rejuvenated when you get out

Our tubs are designed to easily fit your existing tub space without full remodeling or further installation expense.

### Professional installation

Our carefully screened and certified installers are fully insured, and installation is 100% guaranteed. Most installations can be completed in as little as one day. And because of our quality products and attention to detail, a Safe Step Tub will even improve the look of your bathroom.