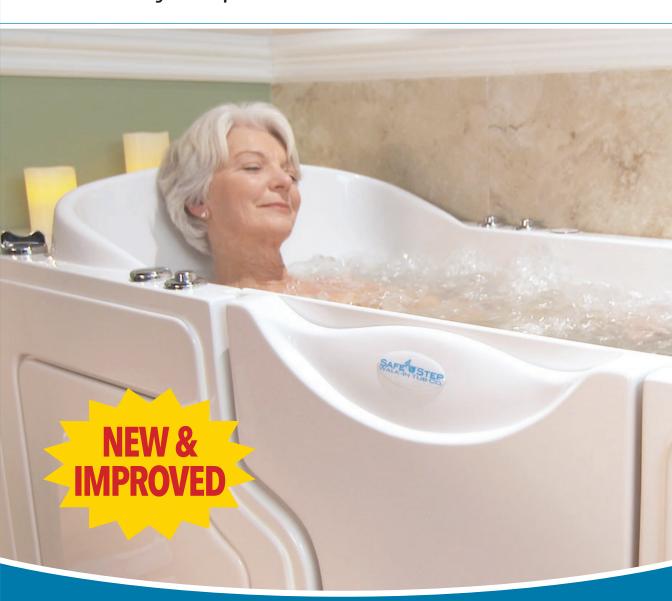

## Safe Step Walk-In Tub: So much more than just a tub

Safe Step Walk-In Tubs give you the best of all worlds. Safety features like a low step-in, wider door, grab bars and anti-slip floors and seats allow you to get in and out of the tub easily, eliminating many of the fears and hazards of taking a bath.

But there's more.

Presenting our new heated seat and back, new foot massaging jets and our new and improved *MicroSoothe* Jet, the most advanced air system in the industry. *MicroSoothe* oxygenates, softens, and exfoliates skin leaving it ultra-soft and silky.

Safe Step Tubs not only lets you enjoy a relaxing bath again, but the therapeutic benefits of the hydrotherapy system may increase mobility, relieve pain, boost energy, and improve sleep. And because you can take a bath safely and with greater independence, a Safe Step Tub can help you stay in the home you love longer.