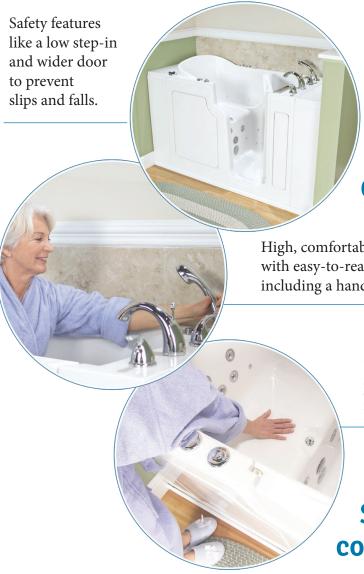

## Safe Step Walk-In Tub: So much more than just a tub

Safe Step Walk-In Tubs give you the best of all worlds. Safety features like a low step-in, wider door, grab bars and anti-slip floors and seats allow you to get in and out of the tub easily, eliminating many of the fears and hazards of taking a bath.

You'll get in a Safe Step Tub easily and safely.

High, comfortable seating position with easy-to-reach controls, including a hand-held shower.

Heated seat and back providing warm comfort from start to finish.