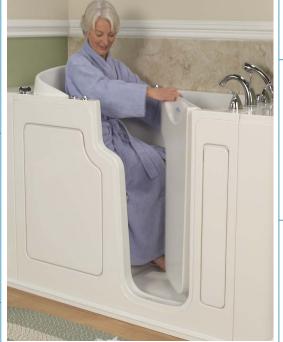

You'll get in a Safe Step Tub easily and safely.

High, comfortable seating position with easy-to-reach controls, including a hand-held shower.

Heated seat and back providing warm comfort from start to finish.

Soak, relax and feel completely rejuvenated when you get out

Our tubs are designed to easily fit your existing tub space without full remodeling or further installation expense.